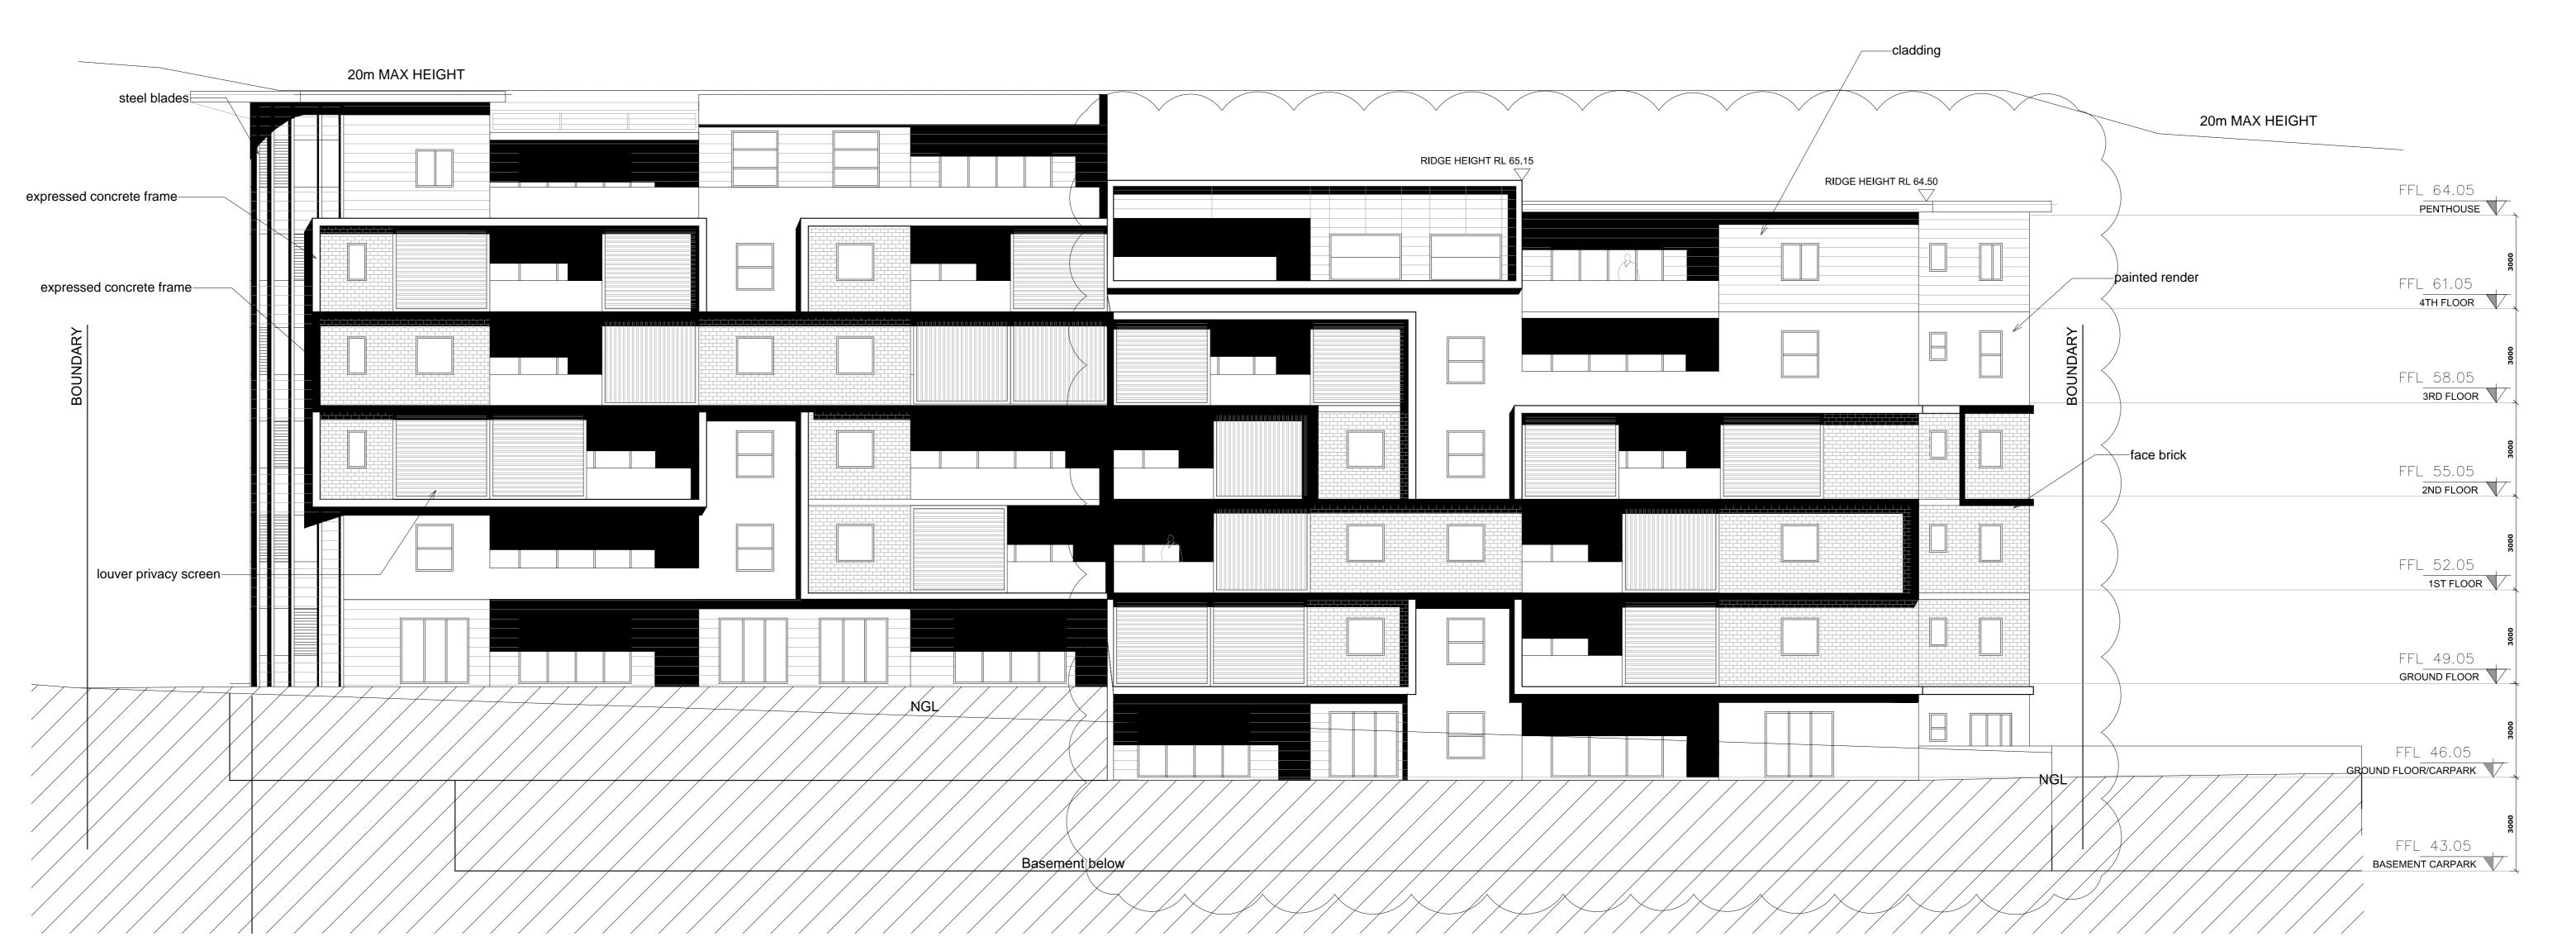

NORTH EAST ELEVATION
SCALE 1:100

P4 A - AMENDED 26.05.11
P3 FOR DA 10.12.10
P2 For coordination 30.11.10
P1 For MDDRP 4.11.2010
no. revision date

ARCHITECTS

MACKENZIE ARCHITECTS

Chartered Architects & Strategic Planners
Carem Pty. Ltd. ACN 084 320 543

Drawing title:

ELEVATIONS:
SOUTH + NORTH EAST

 Scale:
 Date:

 1:100
 26.10.2010

 Drawn:
 Checked:

 JA
 DM

SK100A Copyright

Mackenzie Architects is the owner of the copyright subsisting in these drawings, plans, designs and specifications. They must not be used, reproduced or copied in whole or in part without prior written consent of Mackenzie Architects