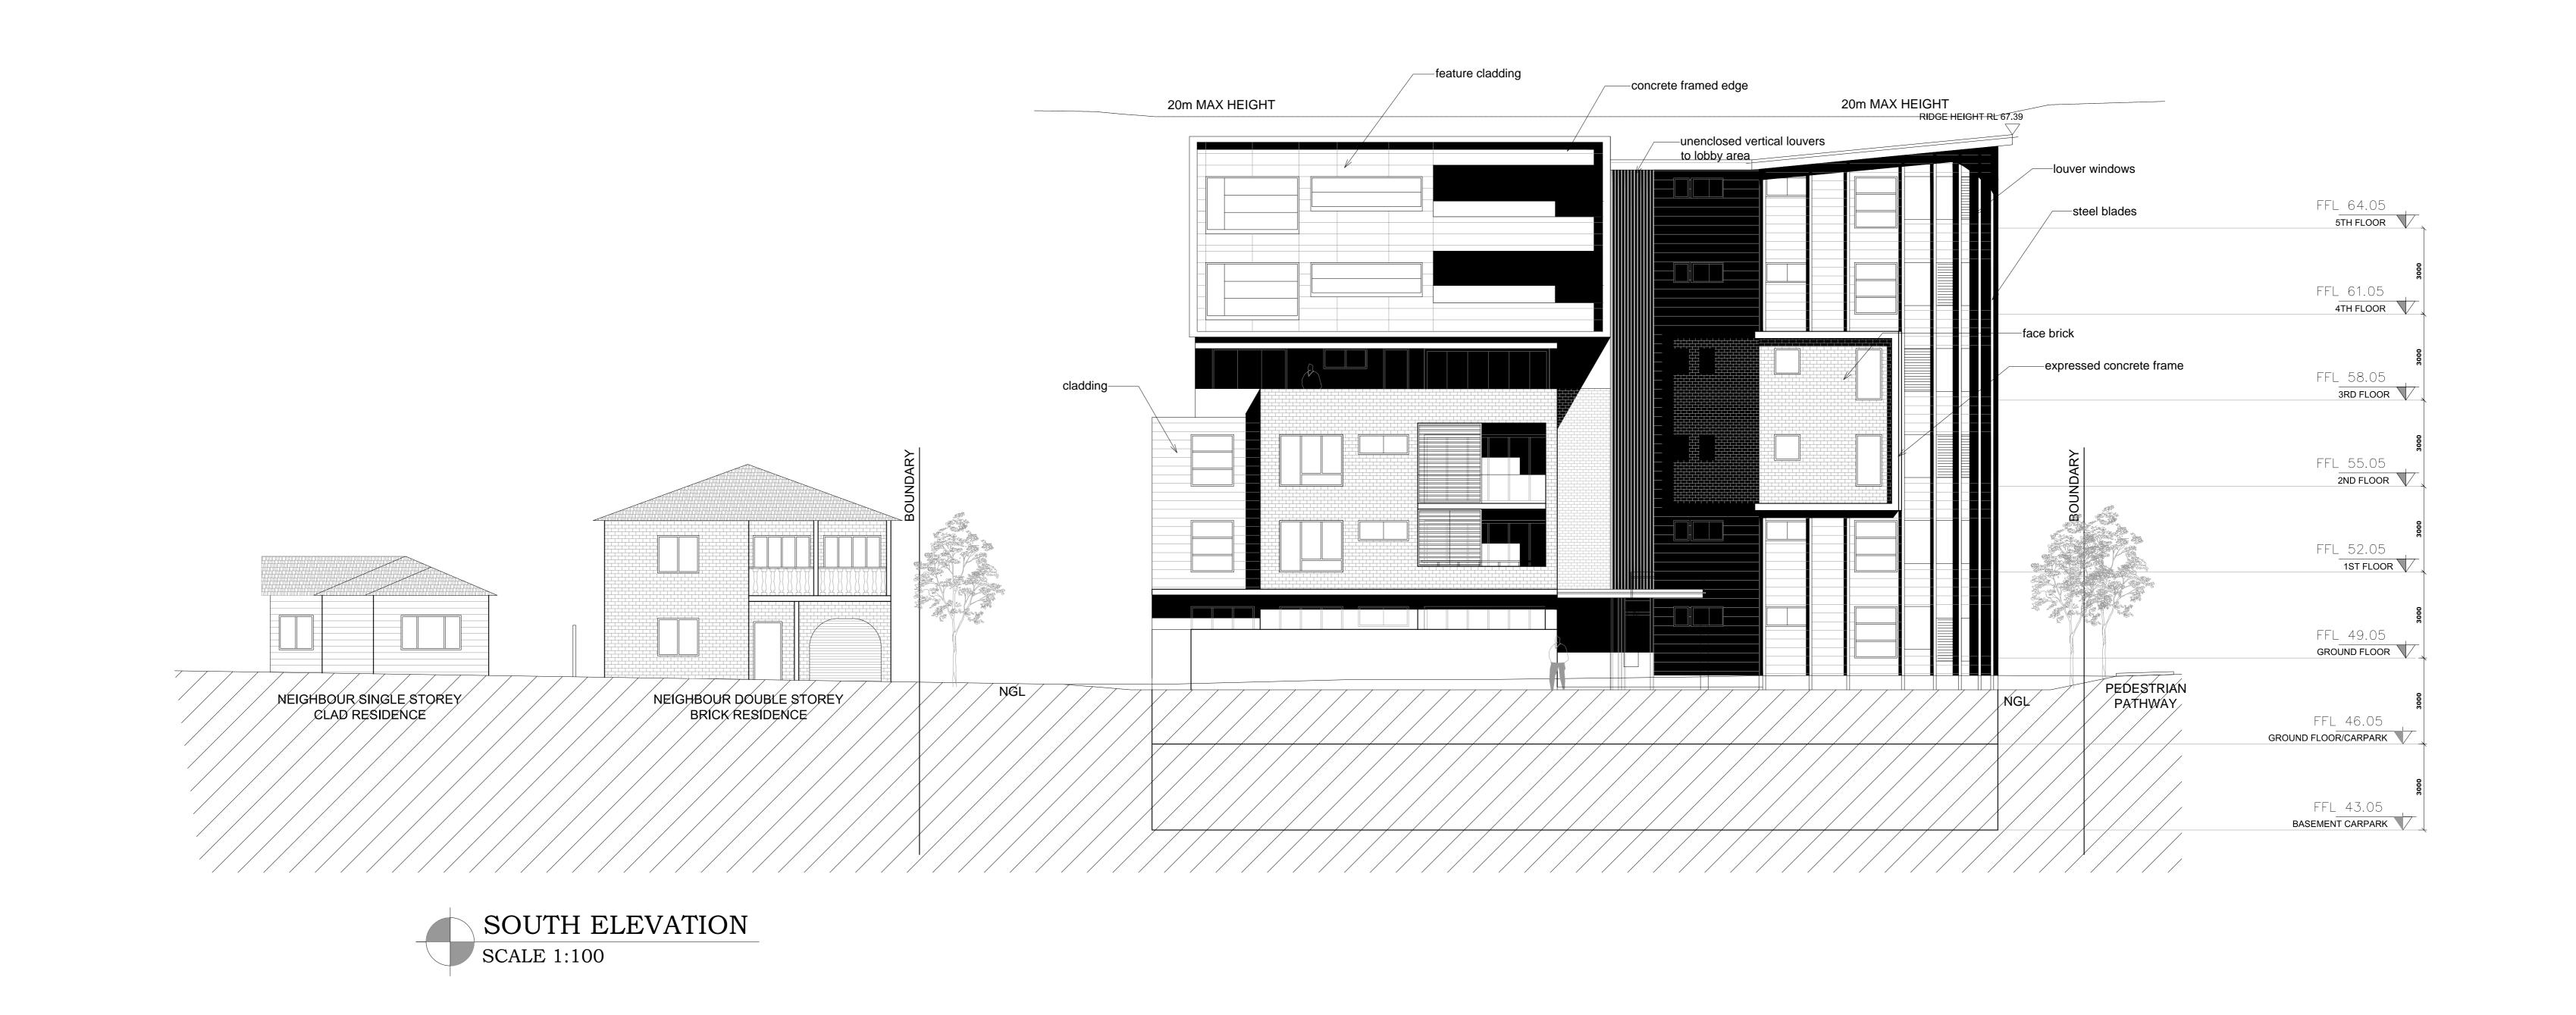

NORTH EAST ELEVATION
SCALE 1:100

P4 A - AMENDED 26.05.11
P3 FOR DA 10.12.10
P2 For coordination 30.11.10
P1 For MDDRP 4.11.2010
no. revision date

ARCHITECTS

MACKENZIE ARCHITECTS

Chartered Architects & Strategic Planners
Carem Pty. Ltd. ACN 084 320 543

Drawing title:

ELEVATIONS:
SOUTH + NORTH EAST

 Scale:
 Date:

 1:100
 26.10.2010

 Drawn:
 Checked:

 JA
 DM

SK100A Copyright

Mackenzie Architects is the owner of the copyright subsisting in these drawings, plans, designs and specifications. They must not be used, reproduced or copied in whole or in part without prior written consent of Mackenzie Architects